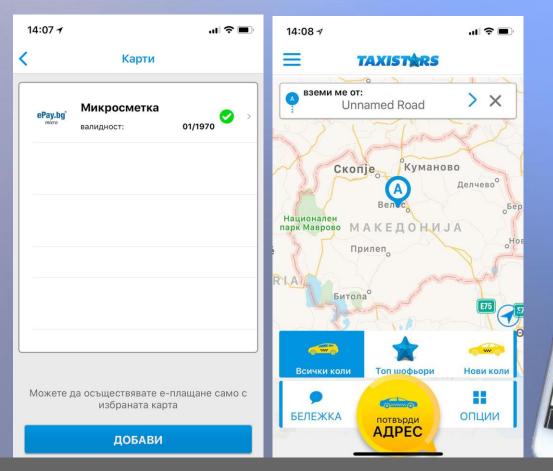

## Traditional Services -- New Revenue Streams

#### **Traditional Services - New Revenue Streams**