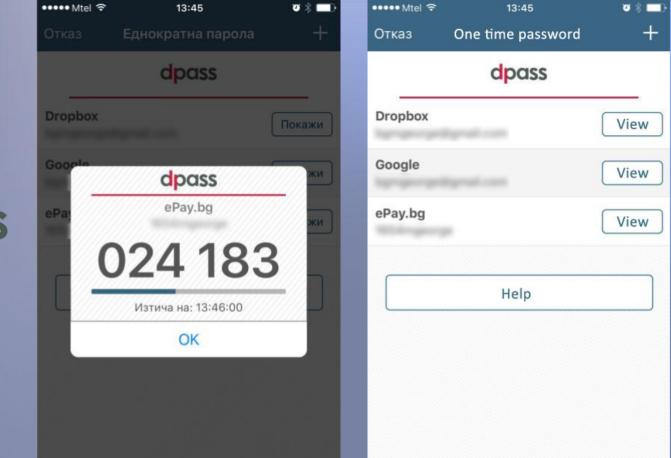

---------------|
| 350 000          | online customers                                       |
| <b>6 259 493</b> | transaction 2017                                       |
| 13%              | of all POS transaction in<br>Bulgaria according to BNB |



# **2300+** • offices 6 000 000+ • payments monthly 2 000 000+ • customers monthly **2500+** • merchants

# What is the real

challenge?

# The Ballance!

## Find the Ballance...

| Ease of Use                 | Security                     |
|-----------------------------|------------------------------|
| Simple Service              | Full Functionality           |
| Fun Experience              | <b>Regulatory Compliance</b> |
| <b>Traditional Services</b> | New Revenue Streams          |

## Ease of Use -- Security

YOU MATTIER

1- here



#### **Ease of Use - Security**

### dpass



#### **Ease of Use - Security**

## **Biometry**



#### **Ease of Use - Security**



# Simple Service -- Full Functionality

## ePay ONE TOUCH





#### **Simple Service -** Full Functionality



#### **Simple Service - Full Functionality**

# Fun Experience -- Regulatory Compliance





#### **Fun Experience - Regulatory Compliance**



## Traditional Services -- New Revenue Streams



#### **Traditional Services - New Revenue Streams**

# **PayFly** Billing and Instant Payment



#### **Traditional Services - New Revenue Streams**

## ePay.bg

## Thank you!