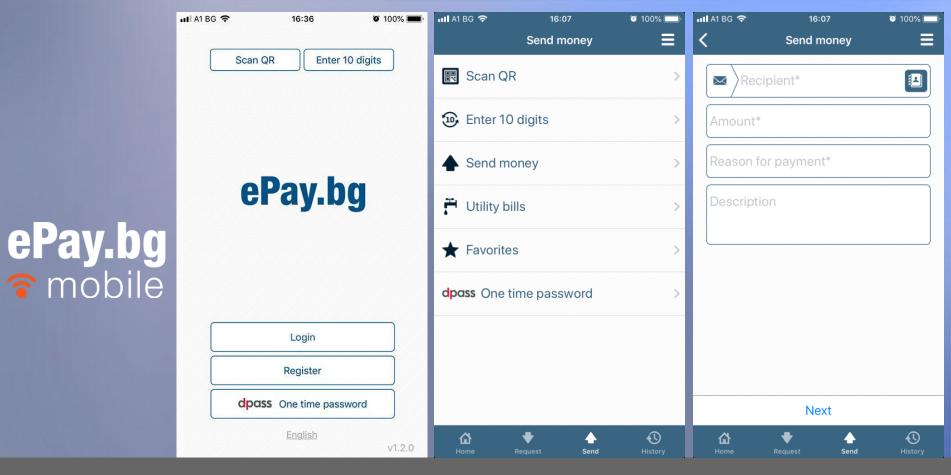

BNB |



# **2300+** • offices 6 000 000+ • payments monthly 2 000 000+ • customers monthly **2500+** • merchants

# What is the real

challenge?

# The Ballance!

## Find the Ballance...

| Ease of Use                 | Security                     |
|-----------------------------|------------------------------|
| Simple Service              | Full Functionality           |
| Fun Experience              | <b>Regulatory Compliance</b> |
| <b>Traditional Services</b> | New Revenue Streams          |

## Ease of Use -- Security

YOU MATTIER

1- here



#### **Ease of Use - Security**

### dpass



#### **Ease of Use - Security**

## **Biometry**



#### **Ease of Use - Security**



# Simple Service -- Full Functionality

## ePay ONE TOUCH





#### **Simple Service -** Full Functionality



#### **Simple Service - Full Functionality**

# Fun Experience -- Regulatory Compliance





#### **Fun Experience - Regulatory Compliance**



## Traditional Services -- New Revenue Streams



#### **Traditional Services - New Revenue Streams**

# **PayFly** Billing and Instant Payment



#### **Traditional Services - New Revenue Streams**

## ePay.bg

## Thank you!